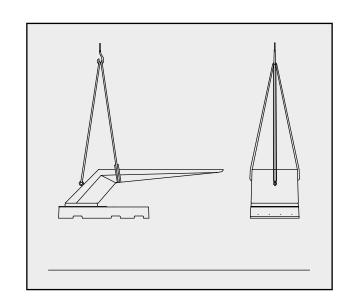

Materials: UTC

Finishes:

Smooth Formwork, Matte Paint, Glossy Paint

Installation:

Sub-floor base and positioning by means of metal plate

Accessories:

Anti-Graffiti, PAAR167 Supplement for galvanised steel fixing plate, PAAR085 Supplement for concrete point with galvanised