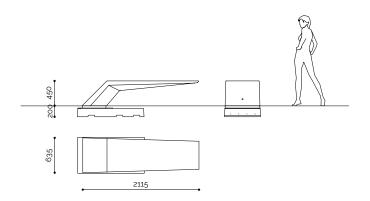

## **WING UTC**

Card code: Design code:

Necessary

complement: 2IMFS143 - Supplement for wooden cage for transport Designer: Del Ponte, Zambelli

Description:

The Wing UTC bench, made of UTC (Ultra Tense Concrete) consists of a monolithic cantilever seat with a sloping base that

tapers at the end.

Dimensions:

L 2115 mm L 2115 mm W 635 mm W 635 mm

H 450 mm

0PAAR168

H 450 mm (+200 mm)

360 kg

710 kg

Materials: UTC

Finishes:

Smooth Formwork, Matte Paint, Glossy Paint

Installation:

Sub-floor base and positioning by means of metal plate

Accessories:

Anti-Graffiti, PAAR167 Supplement for galvanised steel fixing plate, PAAR085 Supplement for concrete point with galvanised

steel plate