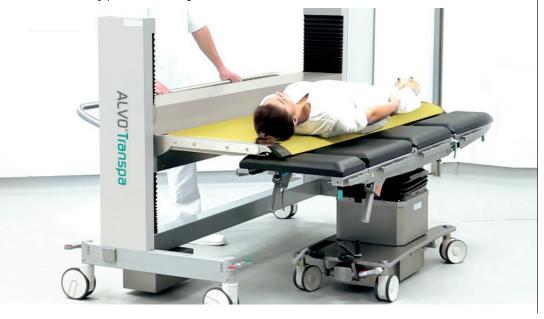

# **ALVO Transpa**

## Mobile patient transfer solution

#### Flexible solution

- easy to use in any hospital area, especially in places, where it is not possible to install a fixed patient transfer unit
- lower end user price approx. 40% of fixed system price
- easier installation and adaptation process

# Designed with caregivers' comfort and safety of patients in mind

- effortless manouvering and control thanks to motorized castor
- heavy patients handling

### **Hygienic solution**

- no transporters crossing the border between clean and dirty area
- less devices to be cleaned and disinfected