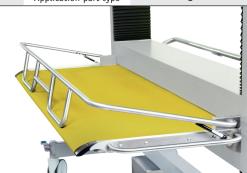

#### Technical specifications ALVO Transpa

| Total length of Transpa              | 2150 mm            | Battery charging time                 | < 12 h                            |
|--------------------------------------|--------------------|---------------------------------------|-----------------------------------|
| Total height of Transpa              | 1320 mm            | Work character                        | interrupted<br>operation 2/18 min |
| Tabletop width                       | 650 mm             | Working time between battery charging | about 60 patient transfers        |
| Total width of Transpa               | 1100 mm            | Battery charger                       | Built-in                          |
| Height adjustment                    | 750-1000 mm        | Charging current                      | 230 V ~50/60 Hz                   |
| Transpa weight                       | ~250 kg            | Power consumption from mains (max.)   | 1 A / 230 V                       |
| Max. dynamic load capacity           | 250 kg             | Lifetime                              | 10 years                          |
| Power supply                         | 24 V               | International Protection<br>Marking   | IP-X4                             |
| Batteries (sealed, maintenance-free) | 24 V, 22 Ah, 2 pcs | IEC protection class                  | I                                 |
|                                      |                    | Application part type                 | В                                 |