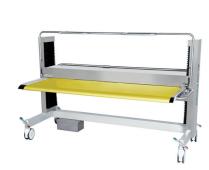

#### Technical specifications ALVO Transpa

| Total length of Transpa              | 2150 mm            | Battery charging time                 | < 12 h                            |
|--------------------------------------|--------------------|---------------------------------------|-----------------------------------|
| Total height of Transpa              | 1320 mm            | Work character                        | interrupted<br>operation 2/18 min |
| Tabletop width                       | 650 mm             | Working time between battery charging | about 60 patient transfers        |
| Total width of Transpa               | 1100 mm            | Battery charger                       | Built-in                          |
| Height adjustment                    | 750-1000 mm        | Charging current                      | 230 V ~50/60 Hz                   |
| Transpa weight                       | ~250 kg            | Power consumption from mains (max.)   | 1 A / 230 V                       |
| Max. dynamic load capacity           | 250 kg             | Lifetime                              | 10 years                          |
| Power supply                         | 24 V               | International Protection<br>Marking   | IP-X4                             |
| Batteries (sealed, maintenance-free) | 24 V, 22 Ah, 2 pcs | IEC protection class                  | I                                 |
|                                      |                    | Application part type                 | В                                 |